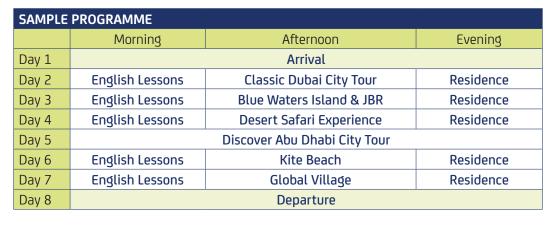

# **Dubai** - Amity University

#### **Dates**

December 2024 - January 2025

#### Accommodation

- Single en-suite
- Full board with breakfast, lunch and dinner

### **Location highlights**

- Amity University Dubai, one of the largest universities in the UAE, providing a truly immersive and luxurious experience.
- We offer state-of the art campus with swimming pool and amazing catering menu for all taste buds
- All of our programmes are fully residential, with classrooms, dining, and accommodation conveniently located in the same building
- All programmes offer two dinners out, which is so popular with kids and teachers!
- Dubai emerges as a regional hub for international education
- Dubai is a cosmopolitan, forward-thinking city, it is home to 90% expatriates and 30% international students

#### **Excursions**

- Desert Safari & Dinner
- Global Village & Dinner
- Blue Water Island & JBR
- Museum of the future
- · Abu Dhabi Louvre

- Abu Dhabi Ferrari Park
- · Old Dubai City Tour
- Museum of the future
- Motion Gate Park
- Etihad Museum
- Miracle Garden
- SeaWorld Abu Dhabi