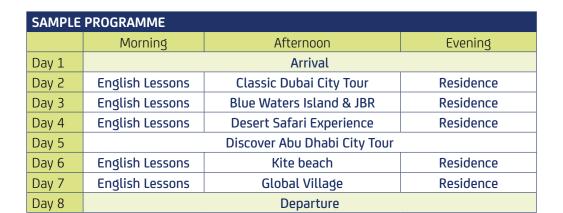

# **Dubai** - Amity University

#### **Dates**

December 2024 - January 2025

#### Accommodation

- Single en-suite
- Full board with breakfast, lunch and dinner

### **Location highlights**

- Amity University Dubai, one of the largest universities in the UAE, providing a truly immersive and luxurious experience.
- We offer state-of the art campus with swimming pool and amazing catering menu for all taste buds
- All of our programmes are fully residential, with classrooms, dining, and accommodation conveniently located in the same building
- All programmes offer two dinners out, which is so popular with kids and teachers!
- Dubai emerges as a regional hub for international education
- Dubai is a cosmopolitan, forward-thinking city, it is home to 90% expatriates and 30% international students

#### **Excursions**

- Desert Safari & Dinner
- Global Village & Dinner
- Blue Water Island & JBR
- Museum of the future
- · Abu Dhabi Louvre

- Abu Dhabi Ferrari Park
- · Old Dubai City Tour
- Museum of the future
- Motion Gate Park
- Etihad Museum
- Miracle Garden
- SeaWorld Abu Dhabi